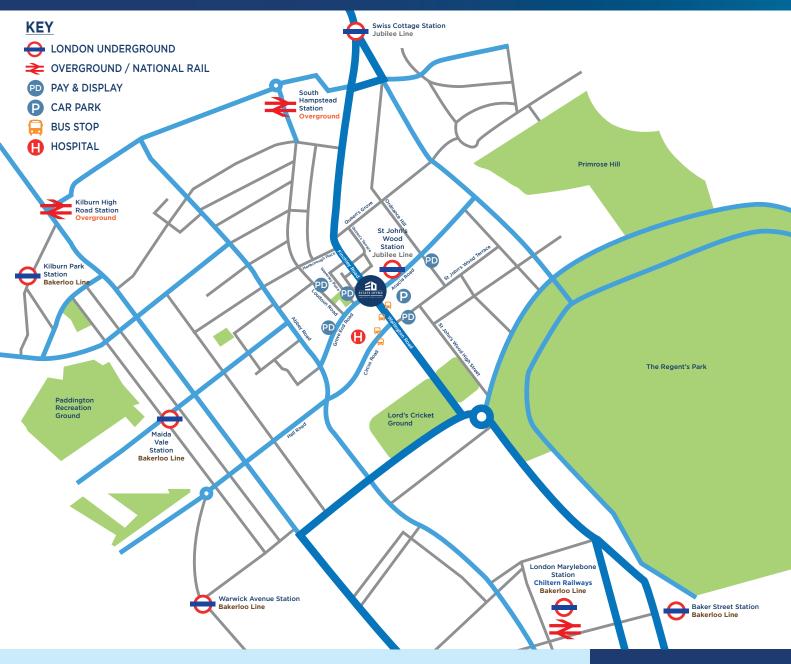

# **DIRECTIONS & INSTRUCTIONS**

We are less than a minute from St John's Wood Station (Jubilee Line). Cross the road and our office faces onto Finchley Road, at the corner of Finchley and Grove End Road.

### **BY RAIL**

The closest
Underground
Station is **St**John's Wood
(Jubilee Line)
which is opposite
our office. **Swiss**Cottage (Jubilee
Line) and Maida
Vale (Bakerloo
Line) are a 15
minute walk away.

south Hampstead and Kilburn High Road (Overground) are a 10 minute and

15 minute walk

respectively.

There is plenty of Pay & Display parking in the surrounding area (PD on the map) plus Q-Park St John's Wood opposite our office (P on the map).

### **BY BUS**

There are a number of bus services which run along Wellington and Finchley Road: 13, 46, 113, 187, N113. The bus stop is a couple of minutes' walk from the office.